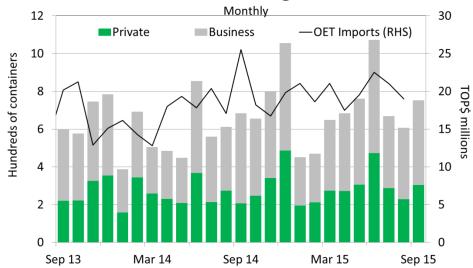

## Registrations rise over the month

The total number of container registrations increased by 24.1% to 753 containers. Both private and business container registrations rose over the month. The increase could possibly indicate preparations for Christmas and the upcoming festive season similar to monthly September movements over previous years. The increase in registrations coincides with a 35.0% rise in monthly import payments. Over the year, the total number of container registrations rose by 17.6%. This could potentially be a result of high economic activity over the year due to special events but is also evident of a lively informal sector (roadside stalls and fairs). This is supported by annual increases in private container registrations as well as import payments.

The NRBT expects imports and consequently container registrations to generally increase in 2015/16. New commitment loans for business and housing have recently increased which supports this projection. Furthermore, liaison discussions with the construction and transport sector expect more imports due to high demand. On-going projects such as the construction of the St. George Palace and renovations of the Tanoa Hotel are anticipated to contribute to the rise. Spillover effects on the trade, tourism and construction sectors are also expected.