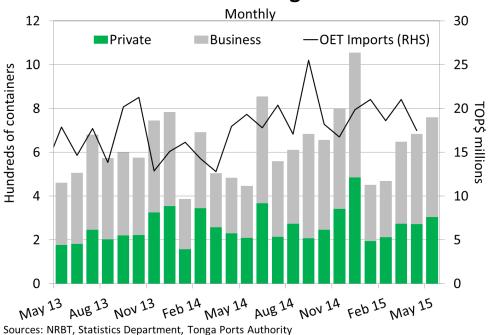

## Registrations continue to rise over May

Total number of container registrations continued to increase by 11.1% over the month. This was driven by rises in both private and business container registrations. Over the year, container registrations rose by 17.9% due to increases in both private and business container registrations. The monthly increase is not consistent with the traditional seasonal trend of container registrations decreasing over May. This anomaly could be due to preparations for upcoming festivities such as the coronation and church conferences. The yearly rise could also be supported by the same reasons. Furthermore, the evident expansion of roadside stalls and fairs indicate higher activity in the informal sector coinciding with the increase in container registrations.

## **Container Registrations**

**Total Number of Containers** 

|                  | Month ended |        |        | Year ended |        | Share of |       |
|------------------|-------------|--------|--------|------------|--------|----------|-------|
|                  | May 15      | Apr 15 | Mar 15 | May 14     | May 15 | May 14   | Total |
|                  |             |        |        |            |        |          |       |
| Total containers | 760         | 684    | 648    | 447        | 8,233  | 6,981    | 100   |
| Business         | 455         | 412    | 375    | 238        | 4,841  | 4,029    | 59    |
| Private          | 305         | 272    | 273    | 209        | 3,392  | 2,952    | 41    |
|                  |             |        |        |            |        |          |       |