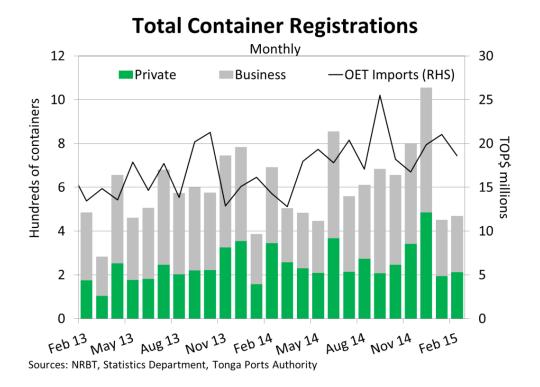

## Slight rise in registrations over the month

Container registrations increased by 4% over the month of February. This was due to a 9% rise in private container registrations and business container registrations remaining constant. Despite a decrease in import payments for February, the lag effect of an increase in January's import payments may have contributed to the rise in container registrations for February. Additionally, the rise in private container registrations indicates an active informal sector.

Over the year, container registrations rose by 9.1%. This was driven by increases in both private and business container registrations. Private container registrations increased by 16.2% whereas business container registrations increased by 4.3%. Banking data show import payments rose by 12.2% which supports the annual increase in both container registrations. The rise in private container registrations suggests increasing activity in the informal sector which includes roadside stalls and fairs.

| Container Registrations    |             |        |        |        |            |        |          |
|----------------------------|-------------|--------|--------|--------|------------|--------|----------|
| Total Number of Containers |             |        |        |        |            |        |          |
|                            | Month ended |        |        |        | Year ended |        | Share of |
|                            | Feb 15      | Jan 15 | Dec 14 | Feb 14 | Feb 15     | Feb 14 | Total    |
|                            |             |        |        |        |            |        |          |
| Total containers           | 469         | 451    | 1056   | 692    | 7577       | 6946   | 100      |
| Business                   | 257         | 257    | 570    | 348    | 4338       | 4158   | 57       |
| Private                    | 212         | 194    | 486    | 344    | 3239       | 2788   | 43       |
|                            |             |        |        |        |            |        |          |