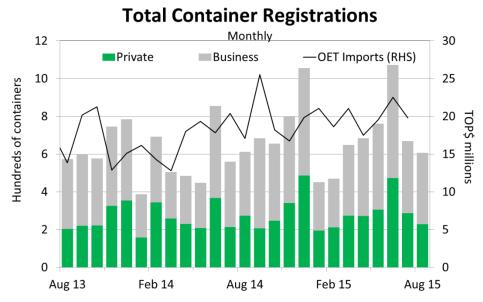

## **Slight drop in container registrations**

Over August, the total number of container registrations fell slightly by 9.3%. This was a result of fewer private and business container registrations indicating a slow down following the busy months in preparation for the coronation and other events. However, this is similar to monthly movements for August in previous years indicating a trend. The annual number of total container registrations, on the other hand, rose by 18.0%. This could be due to more economic activity as a result of coronation festivities and special events taking place during the year, compared to the previous year. Evidently, there has been an increase in roadside stalls and fairs which indicates an active informal sector, which is in line with the annual rise in private container registrations.

The NRBT expects imports and consequentially container registrations to generally increase in 2015/16. This is supported by liaison discussions with the transport sector which expects more imports of vehicle parts due to high demand. Additionally, on-going projects such as the construction of the St. George Palace and renovation of the Tanoa Hotel are anticipated to contribute to the rise. Spillover effects on the trade, tourism and construction sectors are also expected.