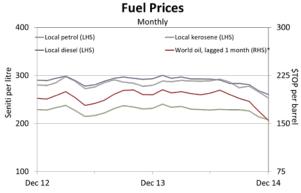

15

Sources: Bank of England; Bloomberg; Ministry of Commerce, Tourism and Labour

**Fuel Prices\*** Monthly Change

—Local petrol (LHS)

-Local diesel (LHS)

\* Average price, month-ended Sources: Reuters; Ministry of Commerce, Tourism and Labour

-World oil, lagged 1 month (RHS)\*

-Local kerosene (LHS)

<sup>\*</sup> Converted to TOP, per barrel

<sup>\*</sup> Average price, month-ended Sources: Reuters; Ministry of Commerce, Tourism and Labour