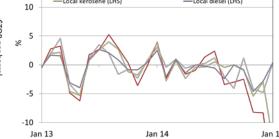

15

Sources: Bank of England; Bloomberg; Ministry of Commerce, Tourism and Labour

**Fuel Prices\*** Monthly Change

—Local petrol (LHS)

-Local diesel (LHS)

\* Average price, month-ended Sources: Reuters; Ministry of Commerce, Tourism and Labour

-World oil, lagged 1 month (RHS)\*

-Local kerosene (LHS)

<sup>\*</sup> Converted to TOP, per barrel

<sup>\*</sup> Average price, month-ended Sources: Reuters; Ministry of Commerce, Tourism and Labour